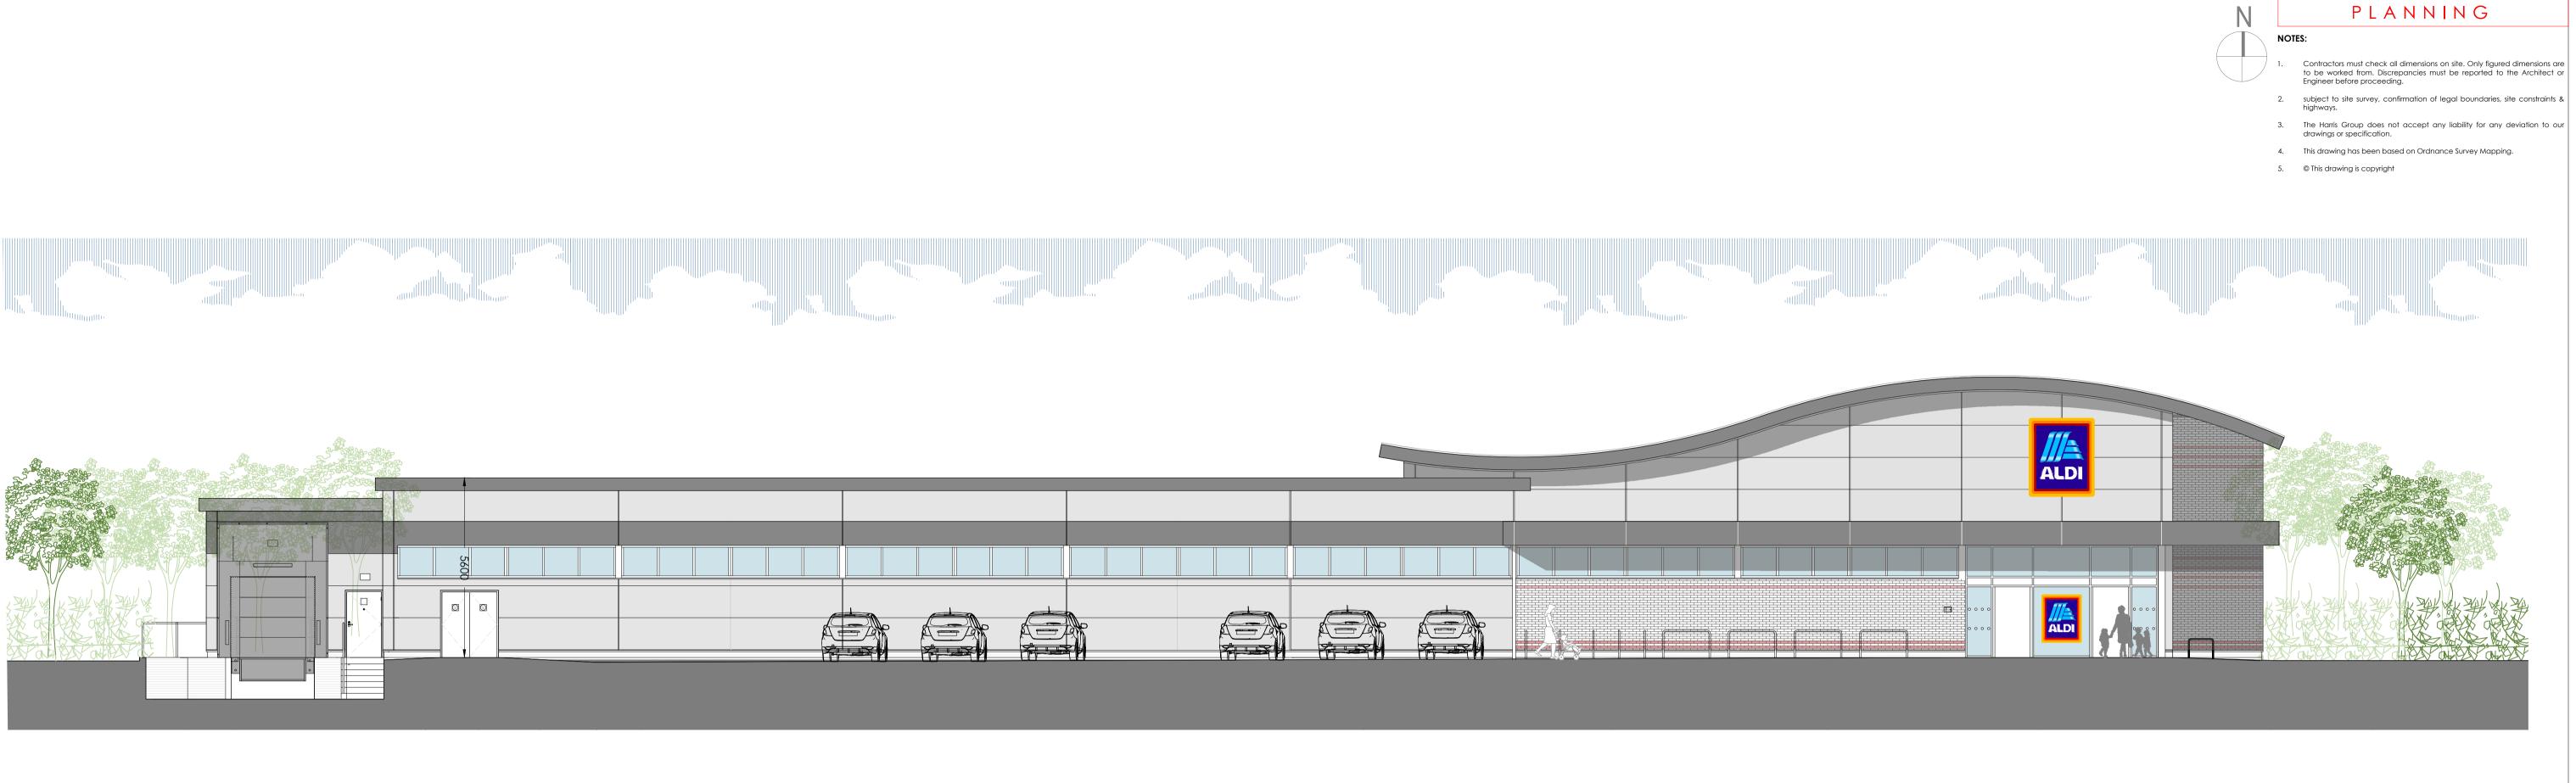

## 02 NORTH EAST ELEVATION D scale 1:100

Drawing Title PROPOSED ELEVATIONS | NE & NW

Rev A

THE

HARRIS

ARTNERSHI

ARCHITECTS www.harrispartnership.com

Job-Dwg No 2435-CHE-116